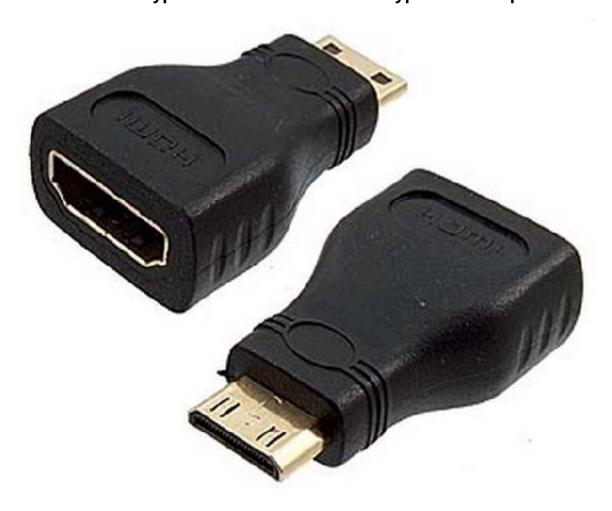

# **HDMI 19Pin A Type Female to HDMI 19P C Type Male Adapter Converter**

## **Specifications**

**HDMI** Adapter

HDMI A Type 19P Female to Mini HDMI C Type 19P Male

Video: 1080P HD Audio: 8-channel

**RoHS REACH Compliant** 

### **Technical Specifications**

Audio Yes

Connector 1 HDMI A Type 19P Female, Nickel Plated

Connector 2 HDMI Mini (C Type) 19P Male, Nickel Plated

Overmold PVC (Polyvinyl Chloride), 70Pa Black.

Input Connector HDMI C Type Connector Male

Output Connector HDMI A Type Connector Female

Color Black or White or Gray (optional)

Current Rating DC 1A

Withstanding Voltage DC 300V, 10ms

Insulator Resistance 10 M Ω

Conductive Resistance 2Ω

Insulator Material High-Temperature Thermoplastic (UL94V-0)